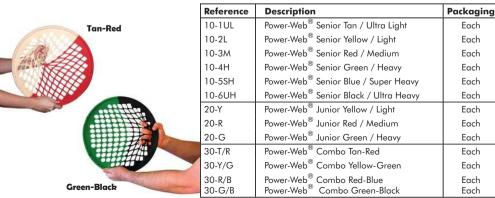

### Power-Web<sup>®</sup> Combo

The Power-Web<sup>®</sup> Combo features a unique advantage of two resistance levels in one, offering areater flexibility and value. It is identical in size and weight as the Power-Web<sup>®</sup> Senior with the same high quality construction and materials.

! 4 combo's cover 6 Colors/Resistances !

With 4 Power Web Combo's you cover 6 Resistances/ Colors.

## 2 NEW COMBO'S !!