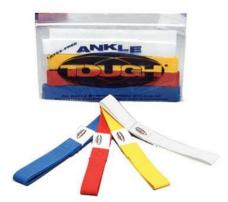

## **AnkleTough**<sup>®</sup>

The AnkleTough<sup>®</sup> is everything you need in an at-home therapy tool to fulfill your goal of complete recovery of injured ankles. It effectively strengthen the surrounding ankle muscles and tendons and it is also suited to unsupervised home use.

The AnkleTough<sup>®</sup> rehab system consists of four tension straps that are constructed of heavyduty elastic and are cut and stitched to form two conjoined loops that easily fit over the shoe or bare foot.

The available resistances are: light (white), medium (yellow), strong (red) and tough (blue).

| Reference | Description              | Packaging |
|-----------|--------------------------|-----------|
| 99400     | AnkleTough 4 Resistances | Set of 4  |