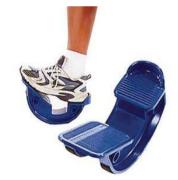

# **Fit Stretch**

The Fit Stretch is a terrific, simple and portable way to stretch your lower leg muscles. It is perfect for warm-ups and cool-downs.

The use of a Fit Stretch helps increase your ankle, shin and calf flexibility. It is made of a durable, molded plastic and includes a non-skid foot pad.

| Reference | Description            | Packaging |
|-----------|------------------------|-----------|
| 10-1170   | Fit Stretch Single Leg | Each      |