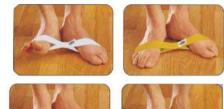

The AnkleTough<sup>®</sup> rehab system consists of four tension straps that are constructed of heavyduty elastic and are cut and stitched to form two conjoined loops that easily fit over the shoe or bare foot.

The available resistances are: light (white), medium (yellow), strong (red) and tough (blue).

| Reference | Description              | Packaging |
|-----------|--------------------------|-----------|
| 99400     | AnkleTough 4 Resistances | Set of 4  |