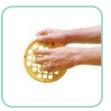

### Power-Web<sup>®</sup> Senior

The Power-Web<sup>®</sup> Senioris is 36cm in diameter and weights 450gr. Its unique patented design allows a variety of exercises to be performed comfortably and effectively.

Constructed of high quality rubber with special agents added for durability and strength, the Power-Web<sup>®</sup> will last for years (with proper use and care).